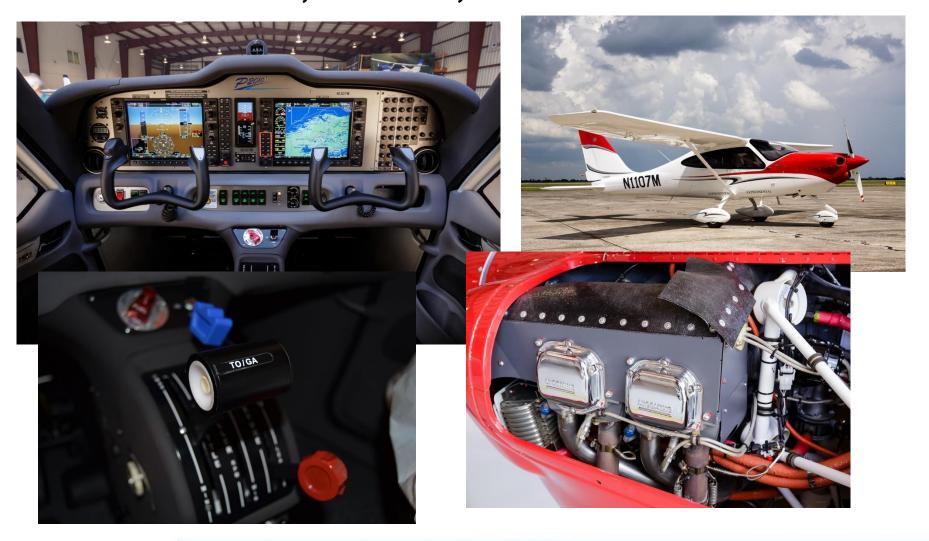

# **FAA Standard Category**

**P2006T** 

P2010

# P2006T – Safe, stable, affordable twin time

**4.4 gal/hr** per engine of 100LL, MoGas, 91UL, 93 UL, 94UL

**0.42** Maintenance hours per flight hour

**\$53.23** per hour maintenance and reserves

(only \$14,000 per engine overhaul)

### **P2010 – 4 seats, 3 doors, 140 knots**