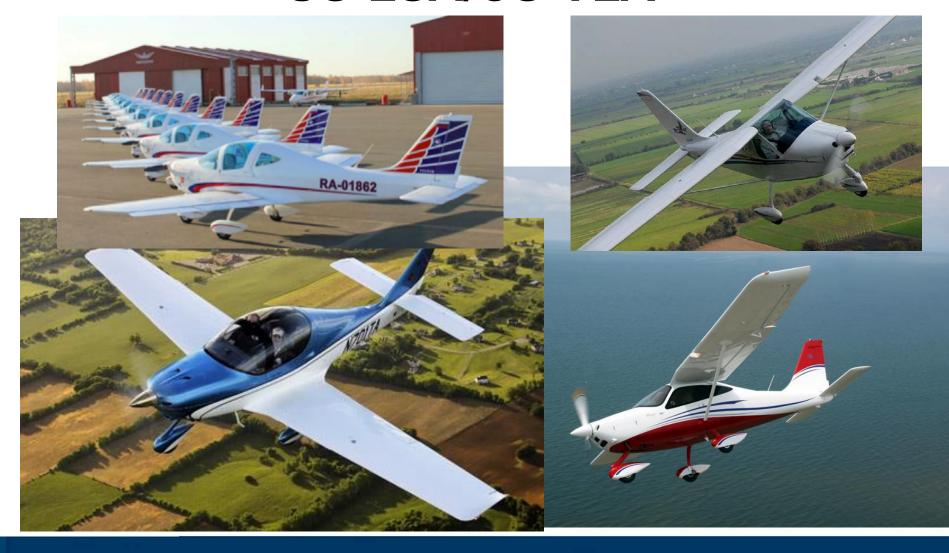

# **US-LSA/CS-VLA**

#### **US-LSA / CS-VLA**

Average of actual costs 2015 from 5 schools flying 60-120 hours per month per aircraft –

\$27.78 / hour

Engine and Propeller reserve - \$6.88 /hour

# **FAA Standard Category**

**P2006T** 

P2010

# P2006T – Safe, stable, affordable twin time

**4.4 gal/hr** per engine of 100LL, MoGas, 91UL, 93 UL, 94UL

**0.42** Maintenance hours per flight hour

**\$53.23** per hour maintenance and reserves

(only \$14,000 per engine overhaul)

### **P2010 – 4 seats, 3 doors, 140 knots**