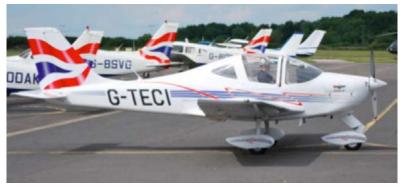

#### Do Tecnam LSA's and light Twins hold up to training?

N.A. Paragon Flight, Mount Royal University Canada, University of Alaska, Upper Limit, Cornerstone, RexAir, HOVA, First Landings, Ocean air, Aviator Flight Training, Clover Park Technical College.

World- multiple ab initio programs, LOT, Bartolini, British Airways flying Club, Air France flying club, WCC Phillippines, FAIR Ltd, Chel-Avia