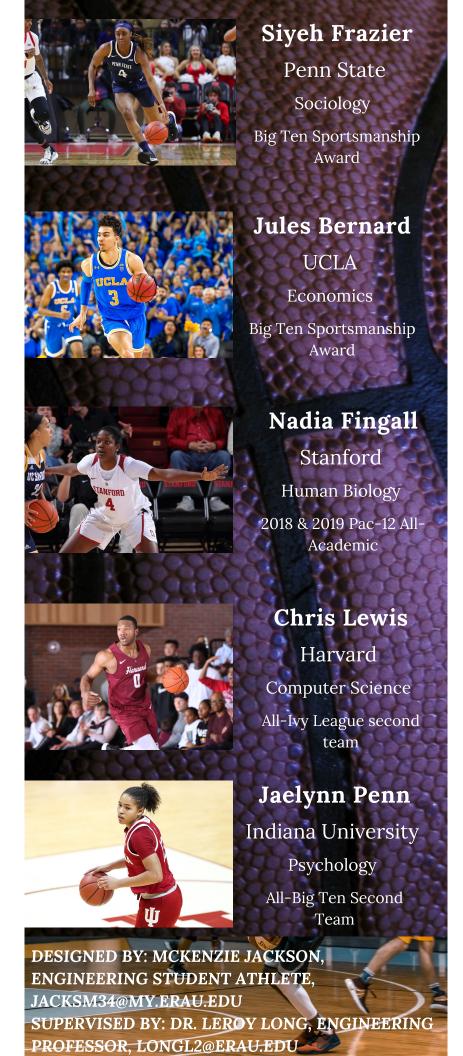

# **Myles Johnson**

Rutgers University
Computer Engineering

2018-19 Big Ten All-Academic honoree

#### JOANNE ALLEN-TAYLOR

University of Texas

Mechanical Engineering

2019 & 2020 Academic All-Big 12

## Isaiah Rice

Vanderbilt

Economics

Named to the SEC Community Service Team in 2019 and 2020

DESIGNED BY: MCKENZIE JACKSON, ENGINEERING STUDENT ATHLETE,

JACKSM34@MY.ERAU.EDU

SUPERVISED BY: DR. LEROY LONG, ENGINEERING

PROFESSOR, LONGL2@ERAU.EDU